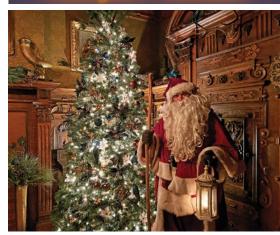

#### FATHER CHRISTMAS VISITS THE MANSION!

Sundays, 3:30pm - 5:30pm • November 27 - December 18

With his lantern, walking stick and red cloak with white trim, a whimsical Father Christmas travels south to visit the Pabst Mansion each Sunday during the holiday season. Create magical memories with holiday treats, letters to Santa, and room after room of enchanting Christmas displays.