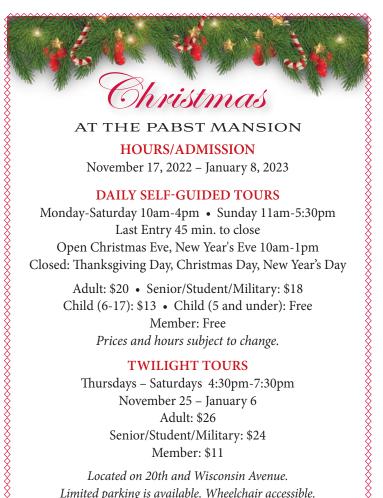

#### Daily Self-Guided Tours

November 17, 2022 – January 8, 2023, Monday-Saturday, 10am – 4pm Sunday, 11am – 5:30pm (Closed on holidays)

Tickets: Adult: \$20, Senior/Student/Military: \$18, Child (6 ఈ over): \$13, Child (5 ఈ under): Free, Member: Free

#### **TWILIGHT TOURS**

Thursdays - Saturdays, 4:30pm - 7:30pm

November 25 – January 6 (exceptions of Christmas Eve and New Year's Eve)

Tickets: Adult: \$26, Senior/Student/Military: \$24, Members: \$11

A self-guided evening tour with twinkling lights, live holiday music, and drinks for purchase like glühwein and pecan whiskey cider to give you that warm Christmas glow!