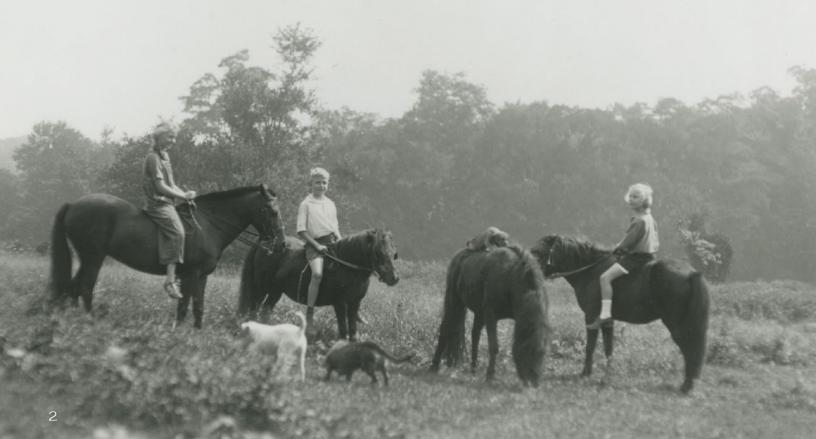

So, from summer travels abroad to backpacking the American West and riding bareback in Greenwich, Elsbeth provided her children with the childhood adventures she was denied due to fear of disease or accident. Through and with her children, childhood gained a new meaning and life became what she wanted it to be.

(Above) Elsbeth and her second husband, Harry O. Comstock, at their home, Brockway, on Lake Tahoe. (Right) Elsbeth in Xochimilco, Mexico, c. 1941.

Elsbeth's children, Elsbeth, Douglas and Margaret Parmentier (and a puppy), riding bareback in 1927.