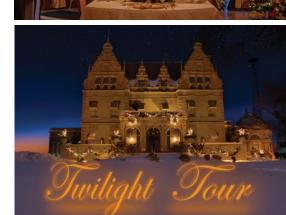

#### **TWILIGHT TOURS**

Thursdays - Saturdays, 4:30pm - 7:30pm

November 25 – January 6 (exceptions of Christmas Eve and New Year's Eve)

Tickets: Adult: \$26, Senior/Student/Military: \$24, Members: \$11

A self-guided evening tour with twinkling lights, live holiday music, and drinks for purchase like glühwein and pecan whiskey cider to give you that warm Christmas glow!