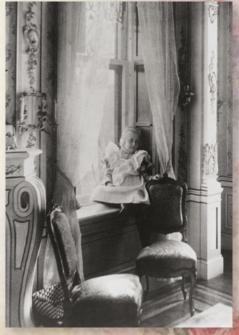

A photo of Elsbeth posing for her portrait by Caesar Phillip in 1894.

Elsbeth in the windowsill of her bedroom in 1895.