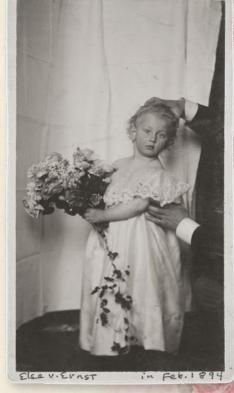

In a brief memoir she wrote in 1954 as a Christmas gift to her grandchildren, Elsbeth remembers her time in the Mansion and what came after. The memoir begins with Elsbeth stating: "The very first memory I have is standing on a white fur rug holding a large bouquet of flowers and loving hands turning my head this way and that to get the right pose." This scene may seem familiar to many Pabst Mansion visitors, as it is immortalized in the portrait painted by Ceasar Phillip that hangs above the mantel in Elsbeth's bedroom.

A photo of Elsbeth posing for her portrait by Caesar Phillip in 1894.

Elsbeth in the windowsill of her bedroom in 1895.